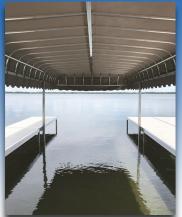

## SEALEGS CANOPY SYSTEM





Lake Area Docks & Lifts offers two styles of canopy systems to cover and protect your pontoon with Sea-Legs installed.

Now you can park your pontoon on shore using your installed Sea-Legs, and still get all the benefits of a ShoreMaster Canopy frame without having to bother with snapping your pontoon cover back on between excursions.

## DOCK MOUNT SYSTEM





## FREESTANDING SYSTEM



Choose the dock mounted Sea-Legs Canopy system when you already have a slip style dock system to attach the canopy to. Choose the Freestanding Canopy System if you do not have a slip, or if your existing dock system is not strong enough to attach a canopy to.