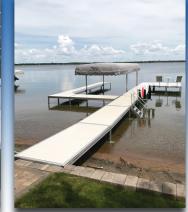

## FREESTANDING SYSTEM

Choose the dock mounted Sea-Legs Canopy system when you already have a slip style dock system to attach the canopy to. Choose the Freestanding Canopy System if you do not have a slip, or if your existing dock system is not strong enough to attach a canopy to.