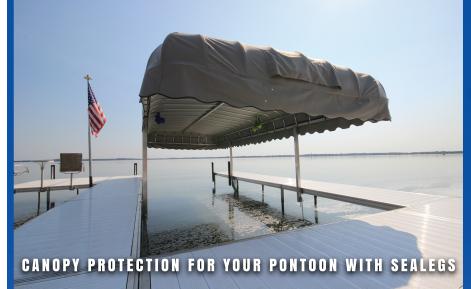

## SEALEGS CANOPY SYSTEM

Lake Area Docks & Lifts offers two styles of canopy systems to cover and protect your pontoon with Sea-Legs installed.

Now you can park your pontoon on shore using your installed Sea-Legs, and still get all the benefits of a ShoreMaster Canopy frame without having to bother with snapping your pontoon cover back on between excursions.

## FREESTANDING SYSTEM

Choose the dock mounted Sea-Legs Canopy system when you already have a slip style dock system to attach the canopy to. Choose the Freestanding Canopy System if you do not have a slip, or if your existing dock system is not strong enough to attach a canopy to.