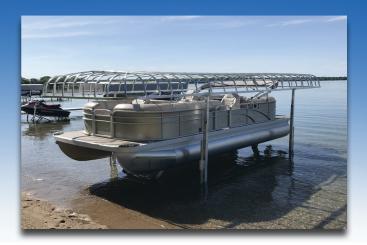

## SEALEGS CANOPY SYSTEM

Lake Area Docks & Lifts offers two styles of canopy systems to cover and protect your pontoon with Sea-Legs installed.

Now you can park your pontoon on shore using your installed Sea-Legs, and still get all the benefits of a ShoreMaster Canopy frame without having to bother with snapping your pontoon cover back on between excursions.

## DOCK MOUNT SYSTEM

## FREESTANDING SYSTEM

Choose the dock mounted Sea-Legs Canopy system when you already have a slip style dock system to attach the canopy to. Choose the Freestanding Canopy System if you do not have a slip, or if your existing dock system is not strong enough to attach a canopy to.